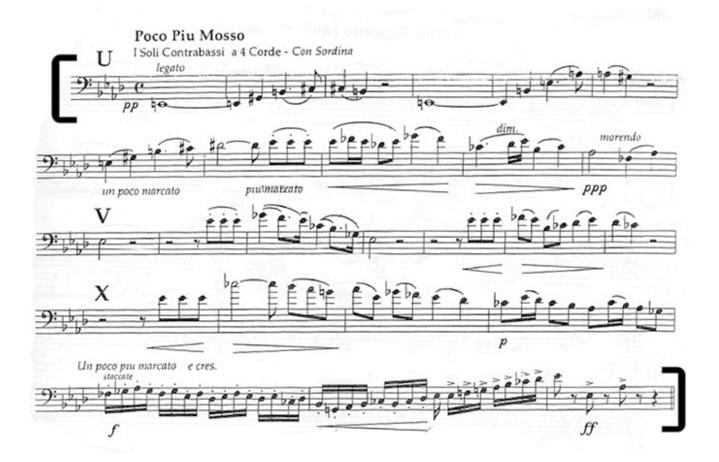

### **CONTRABASS**

Bach, J.S.
 Orchestral Suite No. 2 in b minor
 VII. Badinerie

SEE NEXT PAGE FOR SECOND EXCERPT

Verdi, Giuseppe
 Otello
 Rehearsal Letter U – 7 after Rehearsal X