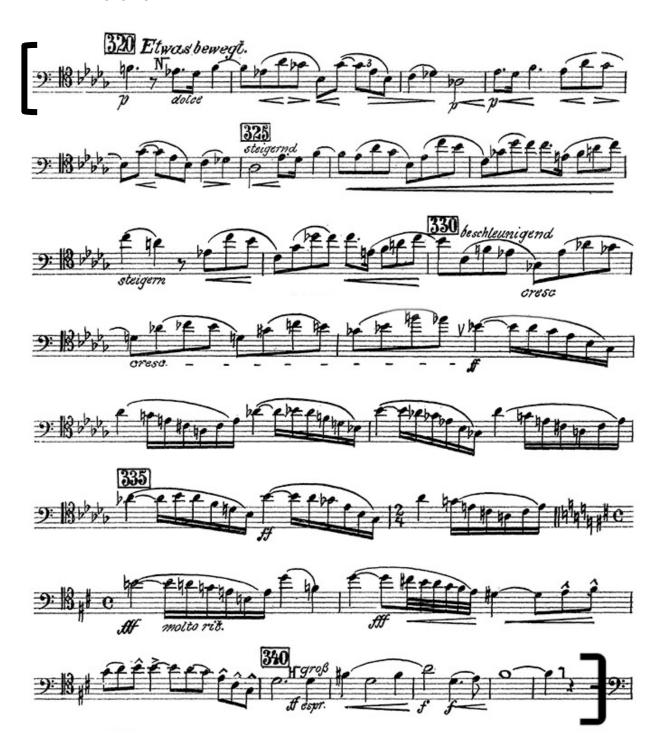

### **CELLO**

1. Schoenberg, Arnold Verklärte Nacht mm. 320 – 344

Beethoven, Ludwig van
 Symphony No. 3 "Eroica"
 Mvt. IV, mm. 44 – 78 (take no repeats)