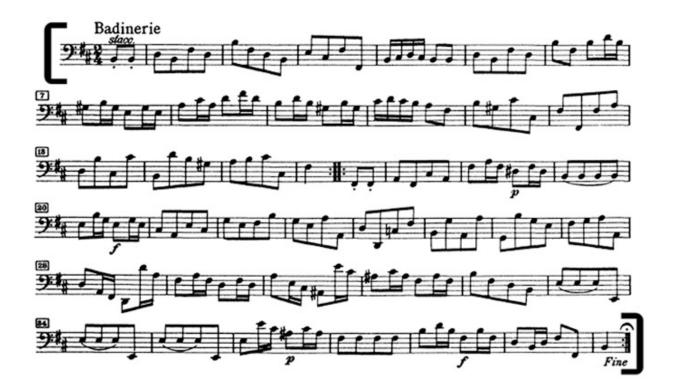

### **CONTRABASS**

Bach, J.S.
 Orchestral Suite No. 2 in b minor
 VII. Badinerie

SEE NEXT PAGE FOR SECOND EXCERPT

Verdi, Giuseppe
 Otello
 Rehearsal Letter U – 7 after Rehearsal X