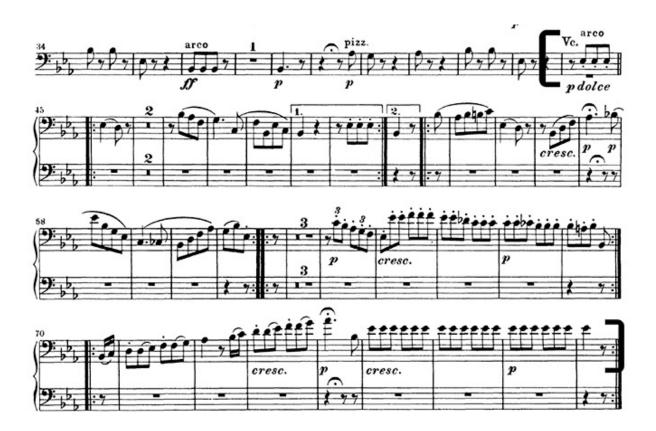

### **CELLO**

1. Schoenberg, Arnold Verklärte Nacht mm. 320 – 344

Beethoven, Ludwig van
 Symphony No. 3 "Eroica"
 Mvt. IV, mm. 44 – 78 (take no repeats)