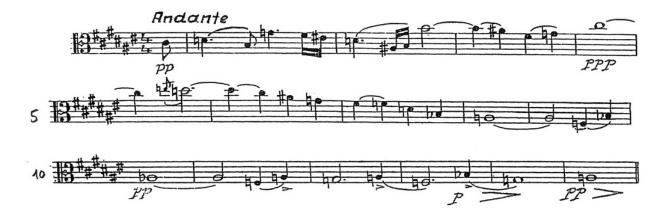

### **VIOLIN**

 Brahms, Johannes Symphony No. 4 Mvt. IV



 Beethoven, Ludwig van Symphony No. 4 Mvt. II



## **CONCERTMASTER** (optional; in addition to the above)

4. Rimsky-Korsakov, Nikolai Scheherazade Mvt. III



#### SEE NEXT PAGE FOR SECOND CONCERTMASTER EXCERPT

5. Berg, Alban Concertmaster cadenza from *Lulu* 



# VIOLA

Mahler, Gustav
 Symphony No. 10
 Mvt. I, mm. 1-15



### **SEE NEXT PAGE FOR SECOND EXCERPT**

2. Wagner, Richard *Tannhäuser* Overture

Rehearsal Letter I – 14 nach Rehearsal K



### **CELLO**

1. Schoenberg, Arnold Verklärte Nacht mm. 320 – 344



Beethoven, Ludwig van
 Symphony No. 3 "Eroica"
 Mvt. IV, mm. 44 – 78 (take no repeats)



### **CONTRABASS**

Bach, J.S.
 Orchestral Suite No. 2 in b minor
 VII. Badinerie



SEE NEXT PAGE FOR SECOND EXCERPT

Verdi, Giuseppe
 Otello
 Rehearsal Letter U – 7 after Rehearsal X